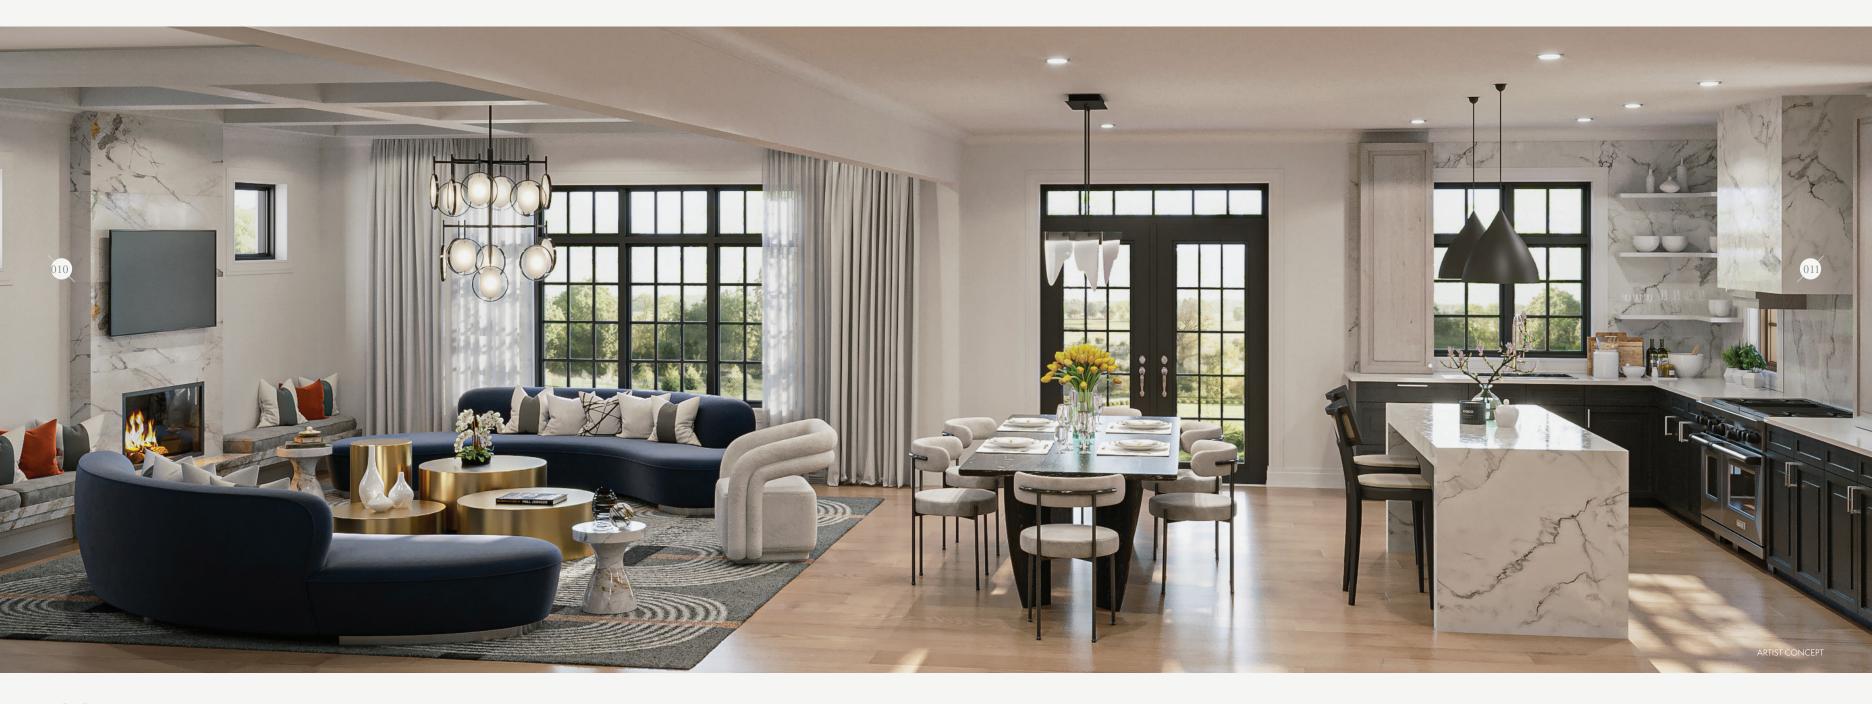

### MAKE WAY FOR OPULENT LIVING

Always within sight and mere steps away is the unlimited lake access that makes life at Oakridge Green captivating beyond measure, and the perfect backdrop to any occasion. Paired wonderfully with the allure of the outdoors is the incomparable interiors, rich in both character and comfort, designed to the highest standards. A gracious entryway, a masterfully designed great room, distinguished by a wide-open space that is warm and inviting, and boasts stunning backyard views. Enjoy a well-appointed kitchen curated for the culinary creative, and versed in the epicurean arts – reflective surfaces, crisp lines, sleek functionality and integrated, modern-day conveniences. Outside, there is always room to entertain. Relax with friends and family, and there are always places to dream in the perfect setting of pure elegance and restful living.