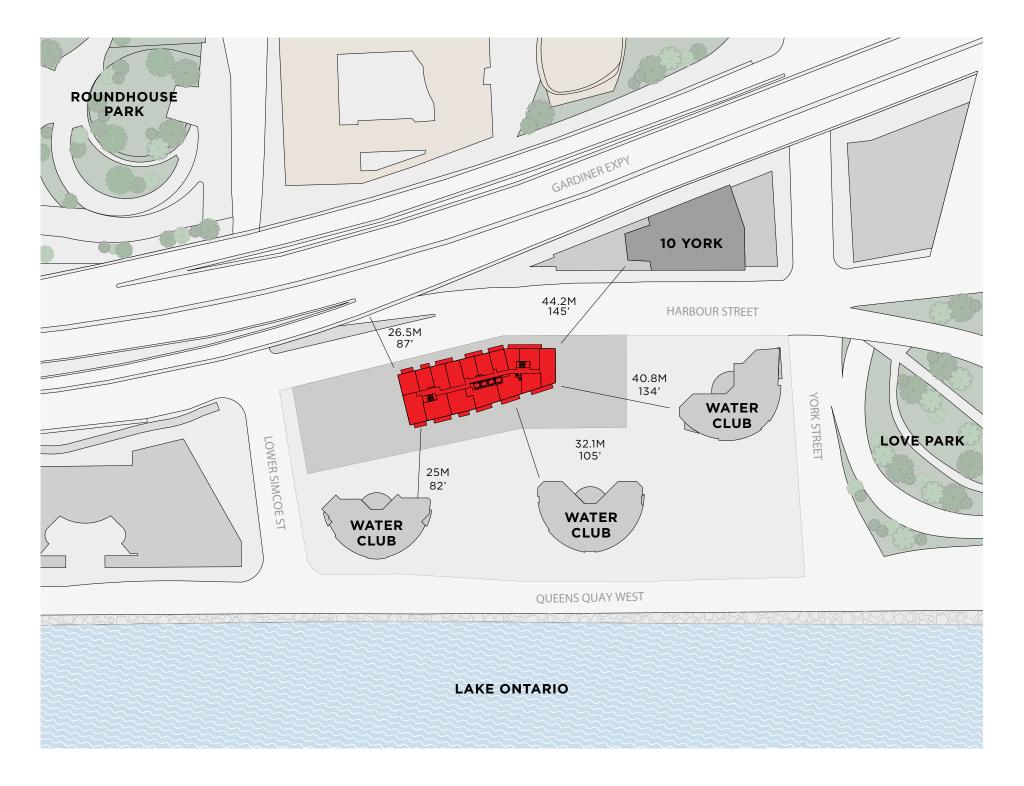

# THE TOWER FLOORS **7-60**

- Perfectly positioned to provide distance and views from all suites.
- Perfectly positioned to provide water views from all south-facing suites.