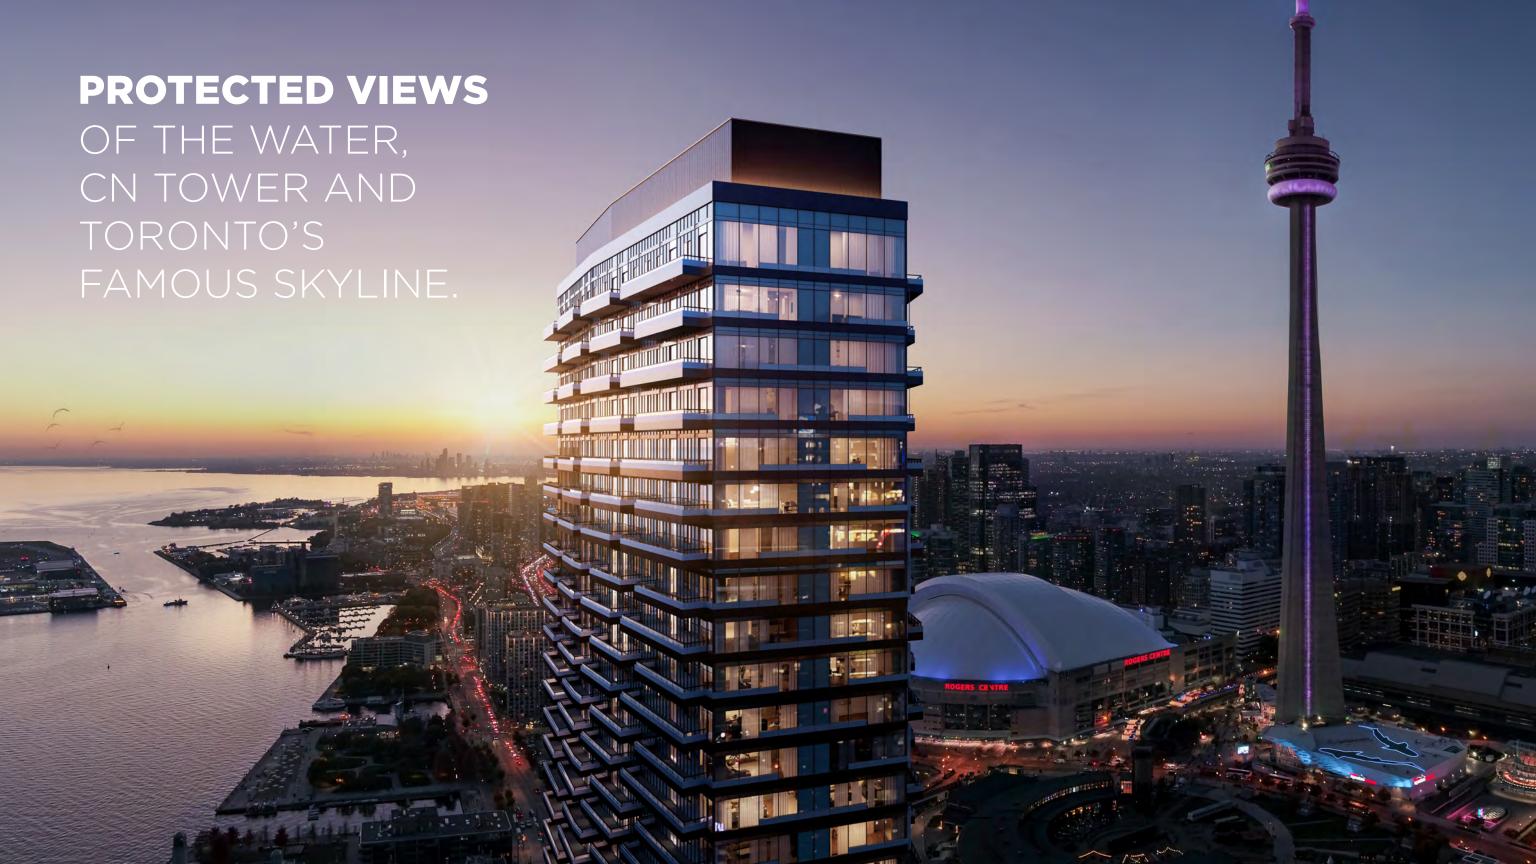

# THE TOWER FLOORS **7-60**

- Perfectly positioned to provide distance and views from all suites.
- Perfectly positioned to provide water views from all south-facing suites.