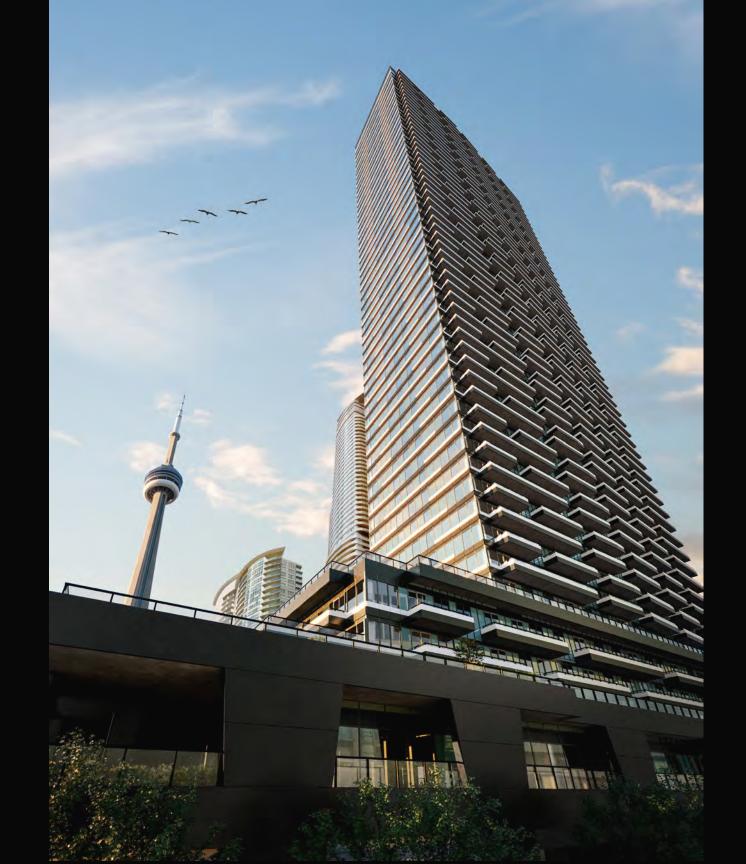

### BUILDING HIGHLIGHTS

- 60 STOREYS
- 902 SUITES ALL WITH OUTDOOR SPACE
- OVER 27,000 SQ FT OF WORLD CLASS AMENITIES ACROSS 3 FLOORS
- 24-HOUR CONCIERGE
- PORT COCHÈRE COVERED ARRIVAL
- 9 FT CEILINGS
- ICONIC WORLD CLASS ARTWORK THROUGHOUT
- OCCUPANCY SCHEDULED FOR 2030!

ROGERS CENTRE

**CN TOWER** 

RIPLEYS AQUARIUM