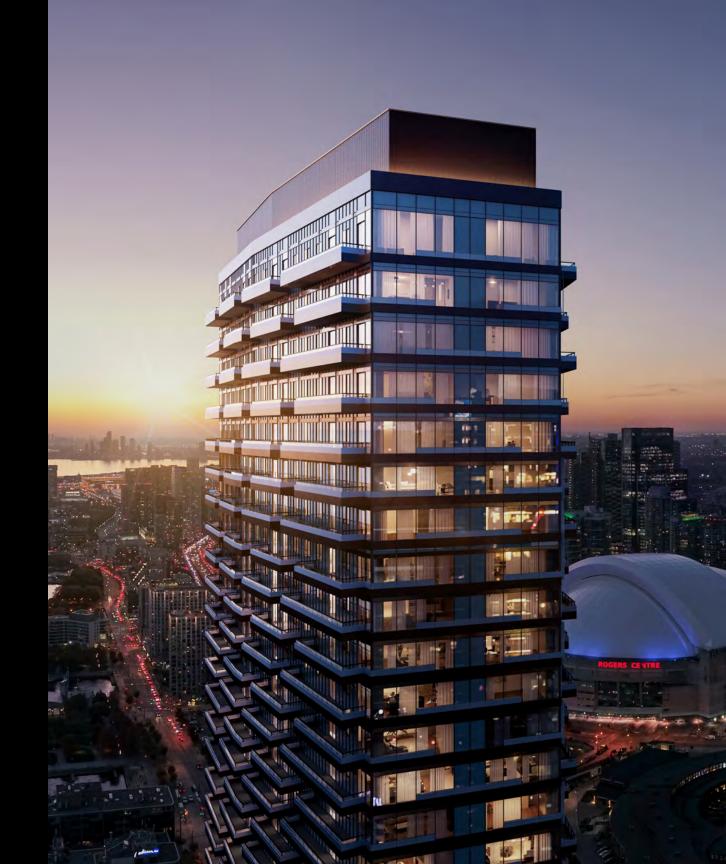

### BUILDING HIGHLIGHTS

- 60 STOREYS
- 902 SUITES ALL WITH OUTDOOR SPACE
- OVER 27,000 SQ FT OF WORLD CLASS AMENITIES ACROSS 3 FLOORS
- 24-HOUR CONCIERGE
- PORT COCHÈRE COVERED ARRIVAL
- 9 FT CEILINGS
- ICONIC WORLD CLASS ARTWORK THROUGHOUT
- OCCUPANCY SCHEDULED FOR 2030!