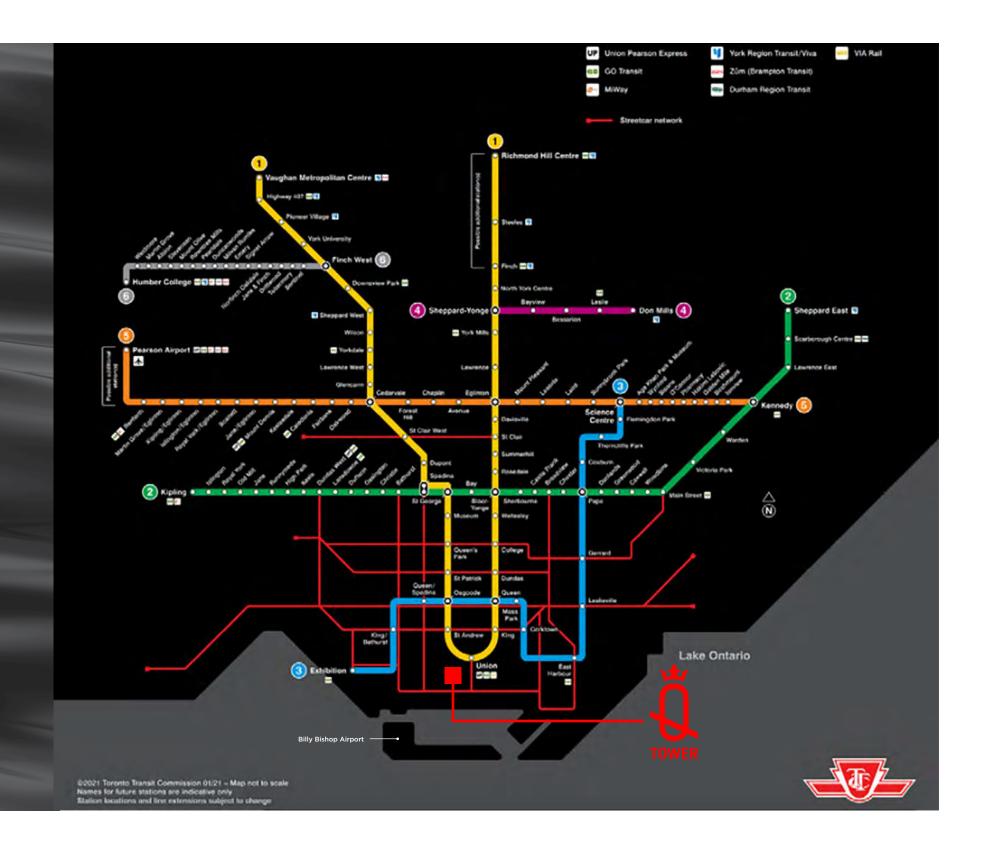

# 5 MINUTE WALK TO EVERYTHING

100 TRANSIT SCORE

> 99 WALK SCORE

87
BIKE SCORE