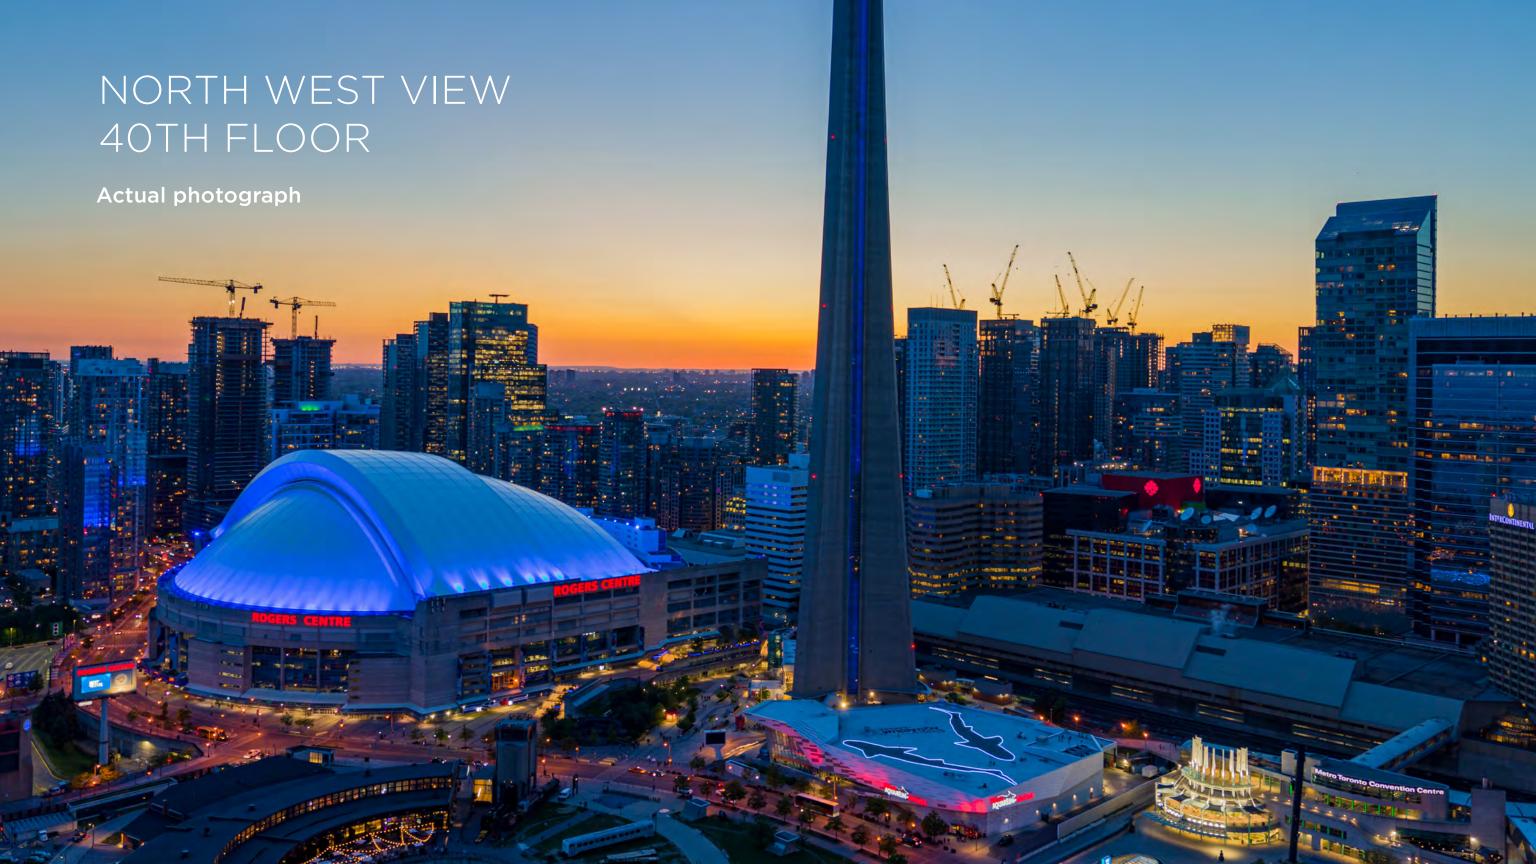

# THE TOWER FLOORS **7-60**

- Perfectly positioned to provide distance and views from all suites.
- Perfectly positioned to provide water views from all south-facing suites.