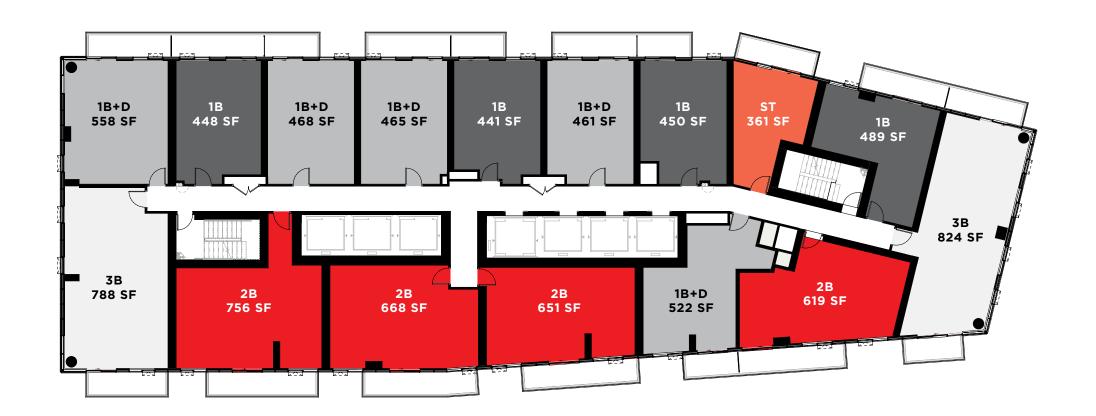

### TYPICAL TOWER KEYPLATE

# The most efficient and desirable floorplate that checks all the boxes

- ✓ 7 Elevators
- ✓ Shallow and wide suites maximizing windows and views
- ✓ Every suite has an outdoor balcony
- ✓ Every bedroom in every suite on window with natural light