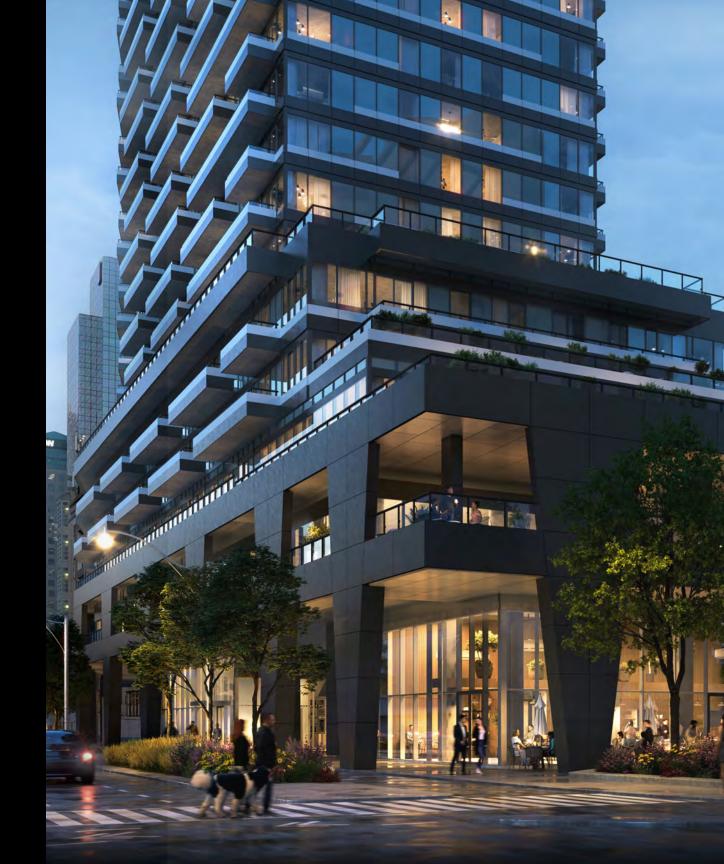

### BUILDING HIGHLIGHTS

- 60 STOREYS
- 902 SUITES ALL WITH OUTDOOR SPACE
- OVER 27,000 SQ FT OF WORLD CLASS AMENITIES ACROSS 3 FLOORS
- 24-HOUR CONCIERGE
- PORT COCHÈRE COVERED ARRIVAL
- 9 FT CEILINGS
- ICONIC WORLD CLASS ARTWORK THROUGHOUT
- OCCUPANCY SCHEDULED FOR 2030!