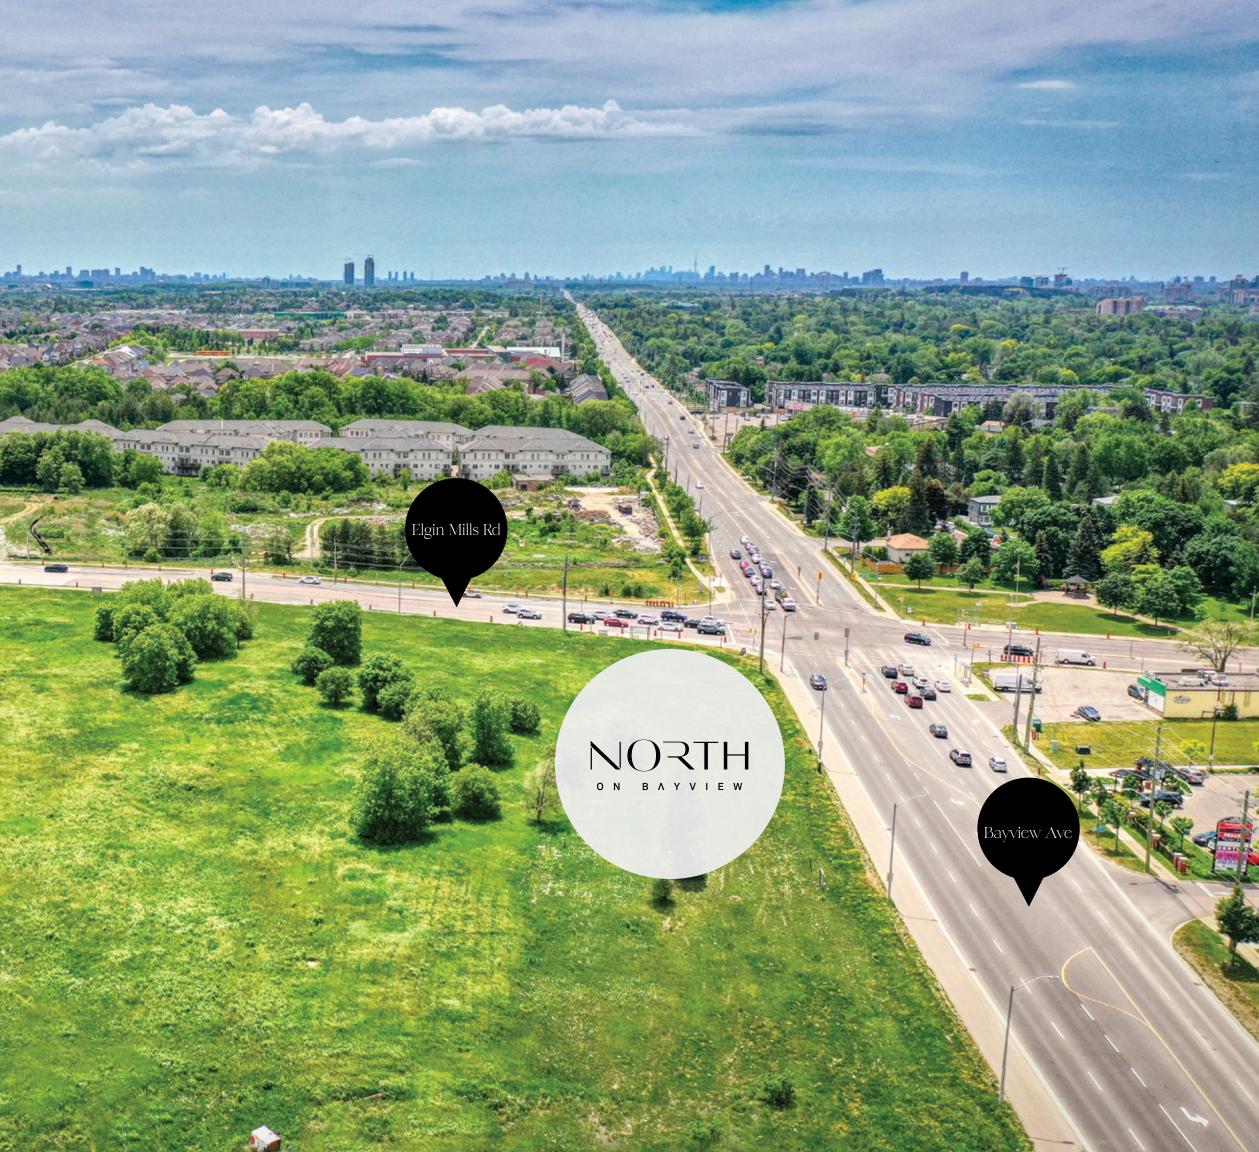

## It's Where You Need to Be

Nestled in Nature at Bayview and Elgin Mills, North on Bayview is a prestigious new address emerging from the natural landscape. This 10-acre masterplanned community is a refined statement of boutique residential and retail design.

# Life and Nature in Perfect Balance

Over four acres of the site are reserved for open spaces, walking trails, landscaped pathways and a large central park. Start your morning with time outdoors. Spread out a picnic on the grass. Take your dog for a walk on the trail. Chase a butterfly in the meadow. Splash a stone in the clear waters of the creek and breathe in the fresh scent of the forest. Here, Nature comes right up to your doorstep.

# Centred and Connected

Richmond Hill is perfectly placed, wherever life takes you. Highways 404, 407 and 7 connect you to all parts of the GTA. Richmond Hill GO Station is just minutes from home, carrying you to downtown Toronto in under an hour. Ride VIVA Transit to local parks, plazas, offices and malls. Bike paths invite you to explore and discover. Cottage country is just a short drive up north. At North on Bayview, you've got connections.