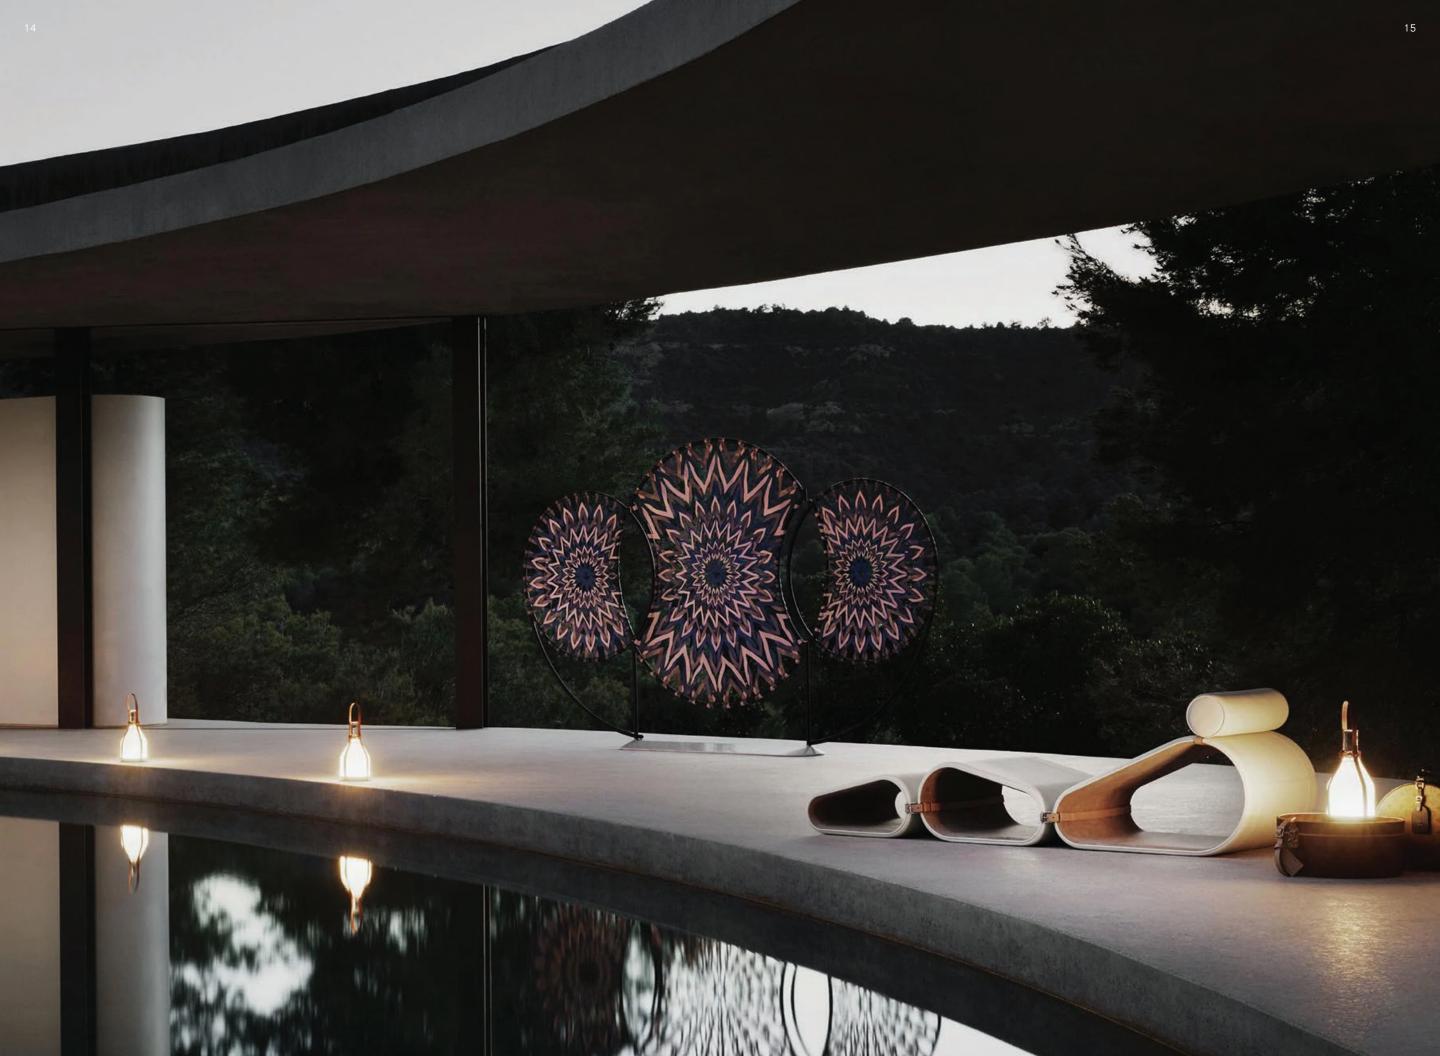

# Jesign

Interior designer Diego Burdi, Creative Director of Burdifilek, was inspired to create interiors that drew from nature's canvas – wood, stone, natural tones – to bring a certain nobility to the finishings. These warm, inviting spaces are intended to make visitors and residents feel comfortable and refreshed.