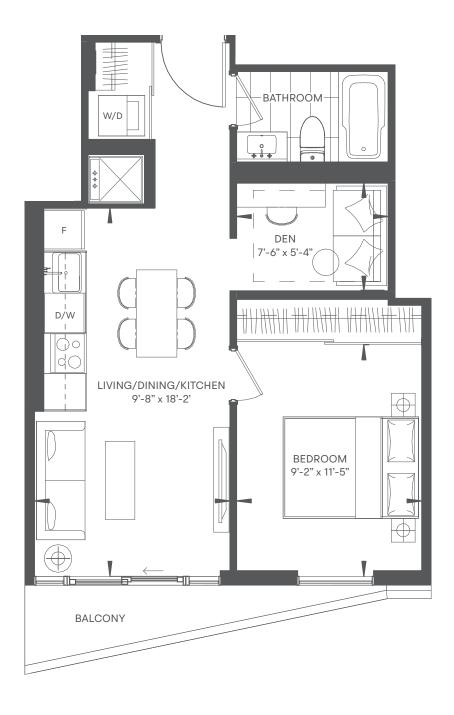

FLOORS: 33-37

eneral indication of the proposed layout only. All images and dimensions are not intended to form part of any agreement. Dimensions and layouts are not exact. Ie floor space may vary from stated floor area. Furniture and fixture representations are for illustration purposes only and do not reflect electrical plans for the si as, finishes, sizes and specifications are subject to change without notice. \*Unit sizes and balcony / terrace sizes vary based on floor and suite location. E. & O. E. al useable room sizes and us es are sold unfurnished. Feat









N











FLOORS: 33-37













## FIG 1 bed / 1 bath INDOOR 525 SF / OUTDOOR 87 SF / TOTAL 612 SF

















## NORI 1 bed + den / 1 bath INDOOR 486 SF / OUTDOOR 38 SF / TOTAL 524 SF







N



## LEAF **1** bed + den **/ 1** bath INDOOR 550 SF / TOTAL 550 SF

















FLOORS: 33-37





Å



## SUITE 8 **BALCONY EXTENT** SHOWN DOTTED





FLOORS: 33-37

CAPITAL

general indication of the proposed layout only. All images and dimensions are not intended to form part of any agreement. Dimensions and layouts are not exact. ible floor space may vary from stated floor area. Furniture and fixture representations are for illustration purposes only and do not reflect electrical plans for the si res, finishes, sizes and specifications are subject to change without notice. \*Unit sizes and balcony / terrace sizes vary based on floor and suite location. E. & O. E. al useable room sizes and use as are sold unfurnished. Featu