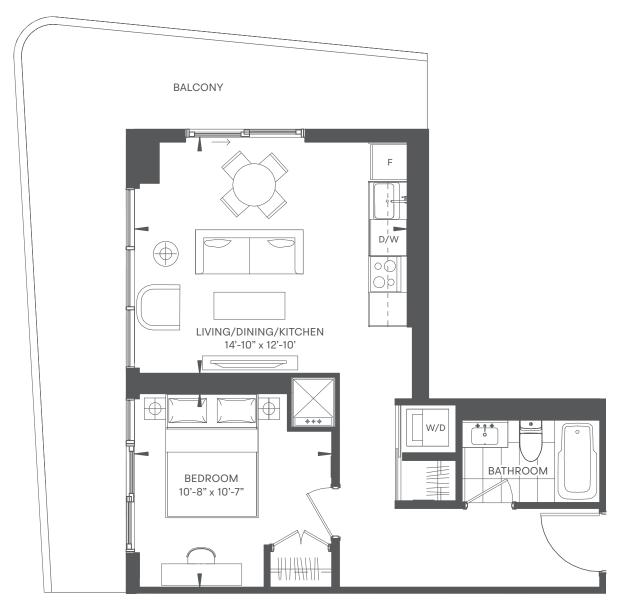

FLOORS: 33-37

eneral indication of the proposed layout only. All images and dimensions are not intended to form part of any agreement. Dimensions and layouts are not exact. Ie floor space may vary from stated floor area. Furniture and fixture representations are for illustration purposes only and do not reflect electrical plans for the si as, finishes, sizes and specifications are subject to change without notice. \*Unit sizes and balcony / terrace sizes vary based on floor and suite location. E. & O. E. al useable room sizes and us es are sold unfurnished. Feat









N











FLOORS: 33-37













## FIG 1 bed / 1 bath INDOOR 525 SF / OUTDOOR 87 SF / TOTAL 612 SF

















## NORI 1 bed + den / 1 bath INDOOR 486 SF / OUTDOOR 38 SF / TOTAL 524 SF







N



## LEAF **1** bed + den **/ 1** bath INDOOR 550 SF / TOTAL 550 SF

















FLOORS: 33-37





Å



## SUITE 8 **BALCONY EXTENT** SHOWN DOTTED





FLOORS: 33-37

CAPITAL

general indication of the proposed layout only. All images and dimensions are not intended to form part of any agreement. Dimensions and layouts are not exact. ible floor space may vary from stated floor area. Furniture and fixture representations are for illustration purposes only and do not reflect electrical plans for the si res, finishes, sizes and specifications are subject to change without notice. \*Unit sizes and balcony / terrace sizes vary based on floor and suite location. E. & O. E. al useable room sizes and use