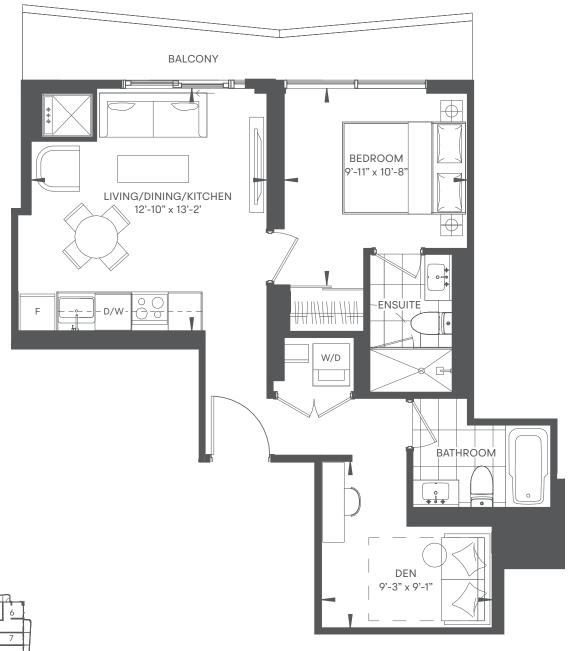

are not intended to form part of any agreement. Dimensions and layouts are not exact. Ie floor space may vary from stated floor area. Furniture and fixture representations are for illustration purposes only and do not reflect electrical plans for the si as, finishes, sizes and specifications are subject to change without notice. \*Unit sizes and balcony / terrace sizes vary based on floor and suite location. E. & O. E. al useable room sizes and us es are sold unfurnished. Feat









N











FLOORS: 33-37













## FIG 1 bed / 1 bath INDOOR 525 SF / OUTDOOR 87 SF / TOTAL 612 SF

















## NORI 1 bed + den / 1 bath INDOOR 486 SF / OUTDOOR 38 SF / TOTAL 524 SF







N



## LEAF **1** bed + den **/ 1** bath INDOOR 550 SF / TOTAL 550 SF

















FLOORS: 33-37





Å



## SUITE 8 **BALCONY EXTENT** SHOWN DOTTED





FLOORS: 33-37

CAPITAL

general indication of the proposed layout only. All images and dimensions are not intended to form part of any agreement. Dimensions and layouts are not exact. ible floor space may vary from stated floor area. Furniture and fixture representations are for illustration purposes only and do not reflect electrical plans for the si res, finishes, sizes and specifications are subject to change without notice. \*Unit sizes and balcony / terrace sizes vary based on floor and suite location. E. & O. E. al useable room sizes and use as are sold unfurnished. Featu