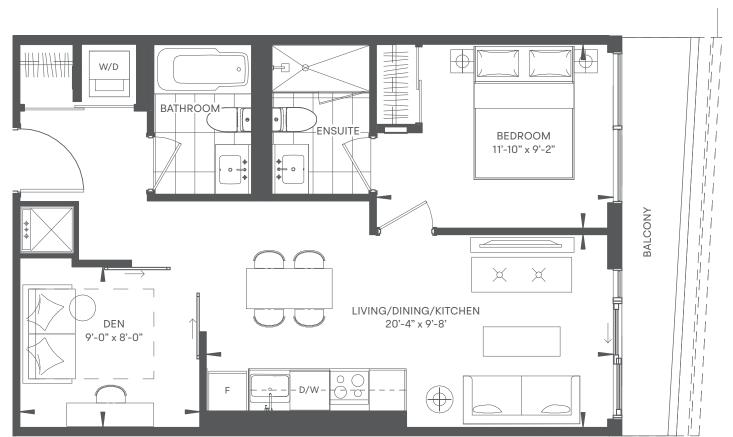

## LEAF **1** bed + den **/ 1** bath INDOOR 550 SF / TOTAL 550 SF

FLOORS: 33-37

Å