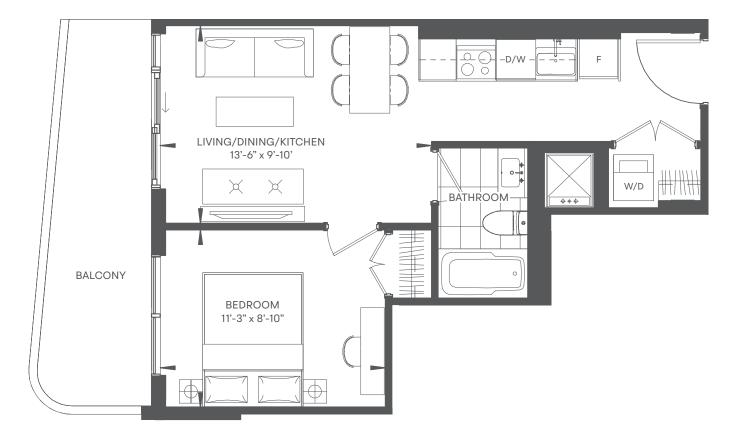

FLOORS: 33-37

eneral indication of the proposed layout only. All images and dimensions are not intended to form part of any agreement. Dimensions and layouts are not exact. Ie floor space may vary from stated floor area. Furniture and fixture representations are for illustration purposes only and do not reflect electrical plans for the si as, finishes, sizes and specifications are subject to change without notice. \*Unit sizes and balcony / terrace sizes vary based on floor and suite location. E. & O. E. al useable room sizes and us es are sold unfurnished. Feat









N











FLOORS: 33-37













## FIG 1 bed / 1 bath INDOOR 525 SF / OUTDOOR 87 SF / TOTAL 612 SF

















## NORI 1 bed + den / 1 bath INDOOR 486 SF / OUTDOOR 38 SF / TOTAL 524 SF







N



## LEAF **1** bed + den **/ 1** bath INDOOR 550 SF / TOTAL 550 SF

















FLOORS: 33-37





Å



## SUITE 8 **BALCONY EXTENT** SHOWN DOTTED





FLOORS: 33-37

CAPITAL

general indication of the proposed layout only. All images and dimensions are not intended to form part of any agreement. Dimensions and layouts are not exact. ible floor space may vary from stated floor area. Furniture and fixture representations are for illustration purposes only and do not reflect electrical plans for the si res, finishes, sizes and specifications are subject to change without notice. \*Unit siz