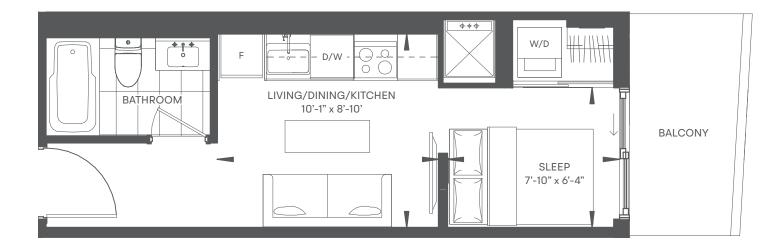

## LEAF **1** bed + den **/ 1** bath INDOOR 550 SF / TOTAL 550 SF

FLOORS: 33-37

Å