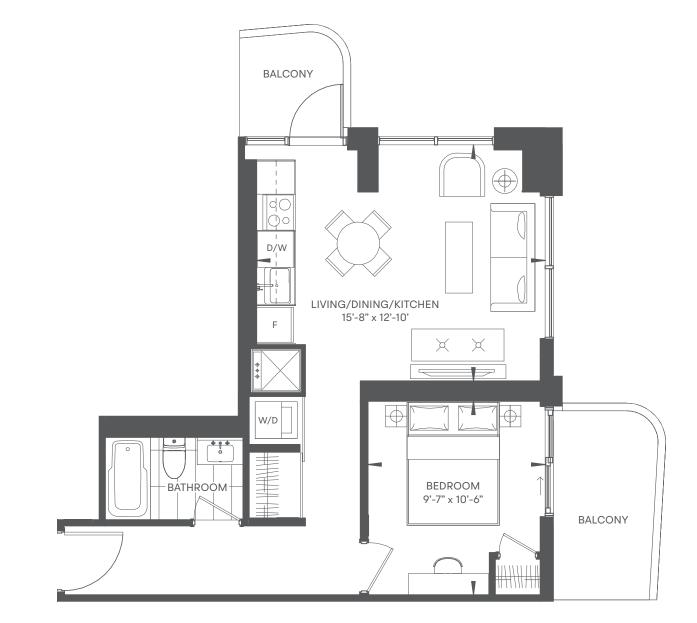

## SUITE 8 **BALCONY EXTENT** SHOWN DOTTED

FLOORS: 33-37

CAPITAL

general indication of the proposed layout only. All images and dimensions are not intended to form part of any agreement. Dimensions and layouts are not exact. ible floor space may vary from stated floor area. Furniture and fixture representations are for illustration purposes only and do not reflect electrical plans for the si res, finishes, sizes and specifications are subject to change without notice. \*Unit sizes and balcony / terrace sizes vary based on floor and suite location. E. & O. E. al useable room sizes and use as are sold unfurnished. Featu