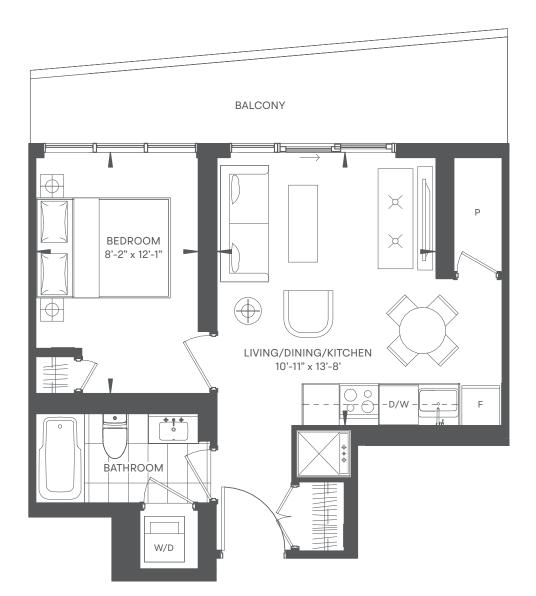

FLOORS: 33-37

eneral indication of the proposed layout only. All images and dimensions are not intended to form part of any agreement. Dimensions and layouts are not exact. Ie floor space may vary from stated floor area. Furniture and fixture representations are for illustration purposes only and do not reflect electrical plans for the si as, finishes, sizes and specifications are subject to change without notice. \*Unit sizes and balcony / terrace sizes vary based on floor and suite location. E. & O. E. al useable room sizes and us es are sold unfurnished. Feat









N











FLOORS: 33-37













## FIG 1 bed / 1 bath INDOOR 525 SF / OUTDOOR 87 SF / TOTAL 612 SF

















## NORI 1 bed + den / 1 bath INDOOR 486 SF / OUTDOOR 38 SF / TOTAL 524 SF







N



## LEAF **1** bed + den **/ 1** bath INDOOR 550 SF / TOTAL 550 SF

















FLOORS: 33-37





Å



## SUITE 8 **BALCONY EXTENT** SHOWN DOTTED





FLOORS: 33-37

CAPITAL

general indication of the proposed layout only. All images and dimensions are not intended to form part of any agreement. Dimensions and layouts are not exact. ible floor space may vary from stated floor area. Furniture and fixture representations are for illustration purposes only and do not reflect electrical plans for the si res, finishes, sizes and specifications are subject to change without notice. \*Unit sizes and balcony / terrace