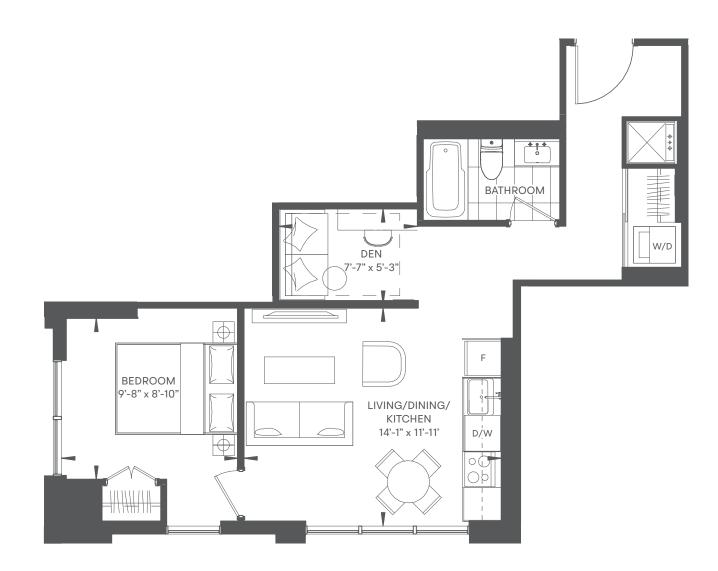

## LEAF **1** bed + den **/ 1** bath INDOOR 550 SF / TOTAL 550 SF

FLOORS: 33-37

Å