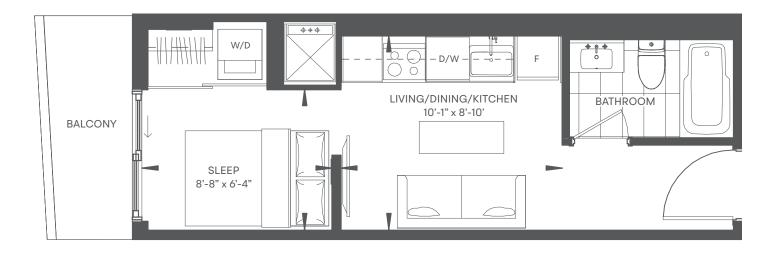

## LEAF **1** bed + den **/ 1** bath INDOOR 550 SF / TOTAL 550 SF

FLOORS: 33-37

Å