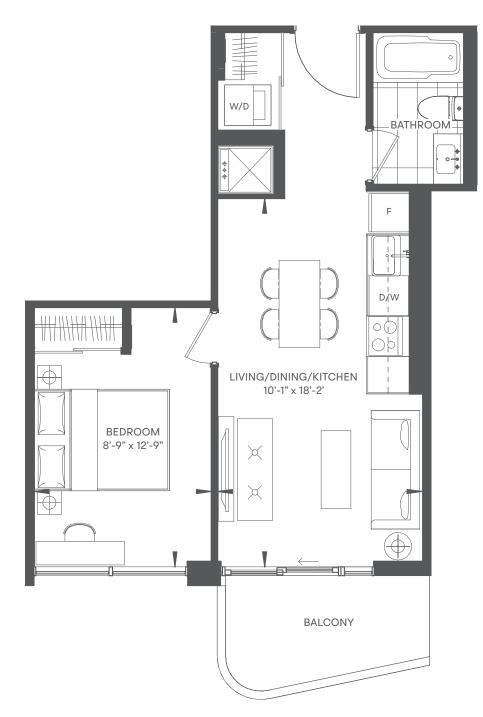

FLOORS: 33-37

eneral indication of the proposed layout only. All images and dimensions are not intended to form part of any agreement. Dimensions and layouts are not exact. Ie floor space may vary from stated floor area. Furniture and fixture representations are for illustration purposes only and do not reflect electrical plans for the si as, finishes, sizes and specifications are subject to change without notice. \*Unit sizes and balcony / terrace sizes vary based on floor and suite location. E. & O. E. al useable room sizes and us es are sold unfurnished. Feat









N











FLOORS: 33-37













## FIG 1 bed / 1 bath INDOOR 525 SF / OUTDOOR 87 SF / TOTAL 612 SF

















## NORI 1 bed + den / 1 bath INDOOR 486 SF / OUTDOOR 38 SF / TOTAL 524 SF







N



## LEAF **1** bed + den **/ 1** bath INDOOR 550 SF / TOTAL 550 SF

















FLOORS: 33-37





Å



## SUITE 8 **BALCONY EXTENT** SHOWN DOTTED





FLOORS: 33-37

CAPITAL

general indication of the proposed layout only. All images and dimensions are not intended to form part of any agreement. Dimensions and layouts are not exact. ible floor space may vary from stated floor area. Furniture and fixture representations are for illustration purposes only and do not reflect electrical plans for the si res, finishes, sizes and specifications are subject to change without notic