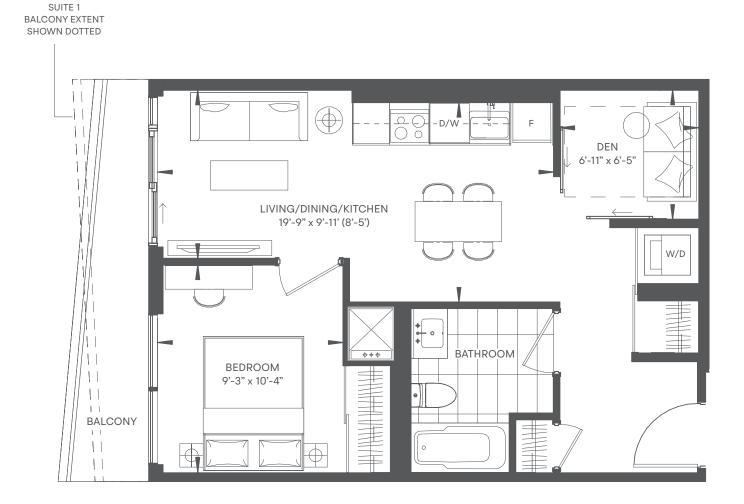

images and dimensions are not intended to form part of any agreement. Dimensions and layouts are not exact. Ie floor space may vary from stated floor area. Furniture and fixture representations are for illustration purposes only and do not reflect electrical plans for the si as, finishes, sizes and specifications are subject to change without notice. \*Unit sizes and balcony / terrace sizes vary based on floor and suite location. E. & O. E. al useable room sizes and us es are sold unfurnished. Feat









N











FLOORS: 33-37













## FIG 1 bed / 1 bath INDOOR 525 SF / OUTDOOR 87 SF / TOTAL 612 SF

















## NORI 1 bed + den / 1 bath INDOOR 486 SF / OUTDOOR 38 SF / TOTAL 524 SF







N



## LEAF **1** bed + den **/ 1** bath INDOOR 550 SF / TOTAL 550 SF

















FLOORS: 33-37





Å



## SUITE 8 **BALCONY EXTENT** SHOWN DOTTED





FLOORS: 33-37

CAPITAL

general indication of the proposed layout only. All images and dimensions are not intended to form part of any agreement. Dimensions and layouts are not exact. ible floor space may vary from stated floor area. Furniture and fixture representations are for illustration purposes only and do not reflect electrical plans for the si res, finishes, sizes and specifications are subject to change without notice. \*Unit sizes and balcony / terrace sizes vary based on floor and suite location. E. & O. E. al useable room sizes and use as are sold unfurnished. Featu